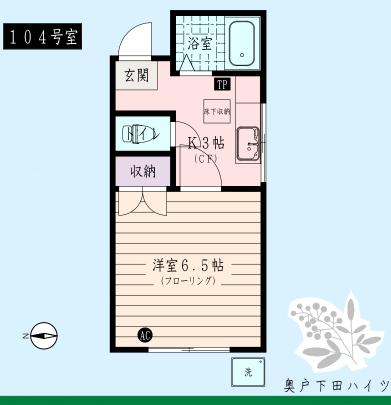

## …広さとたっぷりした収納付きの1階角部屋…

|                          | 「在地」 葛飾区奥戸2-7-23       |                                                   |                        |      |  |
|--------------------------|------------------------|---------------------------------------------------|------------------------|------|--|
|                          | 造·規模                   | 木造2階建て                                            |                        |      |  |
| 筿                        | 兵兵                     | 1987年3月                                           | 電気容量                   |      |  |
| 綵                        | 泛戸数                    | 8戸                                                | 間取                     | 1 K  |  |
| 現況                       |                        | 空室                                                | 入居                     | 即日   |  |
| 虿                        | 積                      | 1 9.1 m <sup>2</sup> (5.8 坪)                      |                        |      |  |
| È                        | 要採光面                   | 西向き                                               |                        |      |  |
| $\langle$                | ◇ 契約条件 ◇               |                                                   |                        |      |  |
| 賃料                       |                        | 54,000円                                           | 管理費等                   | なし   |  |
| 礼金                       |                        | 1ヶ月                                               | 敷金                     | 1 ケ月 |  |
| 契約期間                     |                        | 普通契約2年間                                           | 解約予告                   | 1ヶ月前 |  |
| 更新                       |                        | 可:新賃料の1ヶ月分                                        |                        |      |  |
| 駐車場                      |                        | なし                                                |                        |      |  |
| 駐輪場                      |                        | 1 台可·無料                                           |                        |      |  |
| バイク置場                    |                        | なし                                                |                        |      |  |
| 保証会社 初回保証料:賃料総額          |                        |                                                   | の50%・2年目以降年間保証料10,000円 |      |  |
| 火災保険 2年間                 |                        |                                                   |                        |      |  |
| 必要書類 住民票・身分証明書等コピー・収入証明書 |                        |                                                   |                        |      |  |
|                          | 解約退室時の室内クリーニング費用負担は借主様 |                                                   |                        |      |  |
| $\diamond$               |                        | 時、仲介手数料として賃料の1.1ヶ月分を申し受けます                        |                        |      |  |
| 備                        |                        | 瓜約時、14月1日数472000000000000000000000000000000000000 |                        |      |  |
| 備考                       |                        |                                                   |                        |      |  |
| ◇ ペット・楽器・石油ストーブ不可        |                        |                                                   |                        |      |  |
|                          |                        |                                                   |                        |      |  |

…キッチンとお部屋を扉で仕切った1Kタイプ…

バストイレ別・ガスコンロ設置可・角部屋

日曜日·祝日

午前9時~午後6時

元付·専任媒介

z