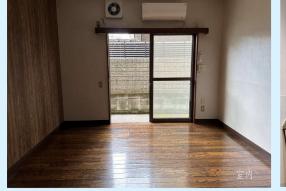

## FOR ★ RENT…奥戸下田ハイツ…賃料54,000円…礼金1ヶ月/敷金1ヶ月…1K…19.1m<sup>2</sup>







## …広さとたっぷりした収納付きの1階角部屋…

|                          | 「在地」 葛飾区奥戸2-7-23       |                                                   |                        |      |  |
|--------------------------|------------------------|---------------------------------------------------|------------------------|------|--|
|                          | 造·規模                   | 木造2階建て                                            |                        |      |  |
| 筿                        | 兵兵                     | 1987年3月                                           | 電気容量                   |      |  |
| 綵                        | 泛戸数                    | 8戸                                                | 間取                     | 1 K  |  |
| 現況                       |                        | 空室